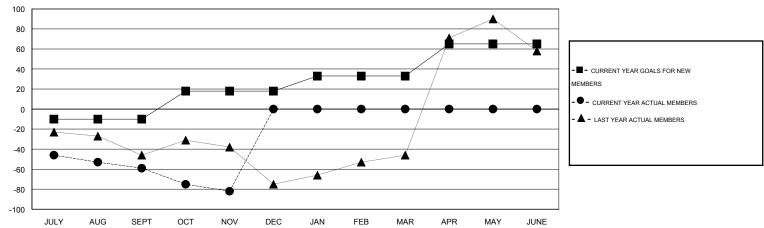

#### GOALS AND ACTUAL MEMBERS CUMULATIVE

| DROPPED CLUBS: 2  DROPPED MEMBERS |    | 10 CLUBS OF 57 ADDED 1 OR MORE<br>NEW MEMBERS |                       | ON<br>535 (49.40%)<br>548 (50.60%) |  |
|-----------------------------------|----|-----------------------------------------------|-----------------------|------------------------------------|--|
| DECEASED                          | 1  | CLICK HERE FOR HEALTH                         | FAMILY UNIT MEMBERS   | 136                                |  |
| CLUB CANCELLED                    | 0  | ASSESSMENT DATA                               | PAMILY UNIT MEMBERS   | 66                                 |  |
| OTHER                             | 98 |                                               | HEAD OF HOUSEHOLD     |                                    |  |
| TOTAL                             | 99 |                                               | NON-HEAD OF HOUSEHOLD | 70                                 |  |

## **LOCATION TURKEY**

| $\sim$ |     |   | <br>$\overline{}$ | ٨ | 4 |
|--------|-----|---|-------------------|---|---|
| ( -    | IV/ | П | ٠.                | д | 4 |

|               |                  | Clubs            |                  |                  |               |                    | Members                             |                    |                  |
|---------------|------------------|------------------|------------------|------------------|---------------|--------------------|-------------------------------------|--------------------|------------------|
|               | RESUL            | TS FOR 2014-2015 |                  |                  |               | RESU               | JLTS FOR 2014-2015                  |                    |                  |
| QUARTER       | NEW CLUB<br>GOAL | NEW CLUBS        | DROPPED<br>CLUBS | NET<br>GAIN/LOSS | QUARTER       | NEW MEMBER<br>GOAL | CHARTER AND<br>NEW MEMBERS<br>ADDED | DROPPED<br>MEMBERS | NET<br>GAIN/LOSS |
| JULY/AUG/SEPT | 0                | 0                | 1                | -1               | JULY/AUG/SEPT | -10                | 5                                   | 64                 | -59              |
| OCT/NOV/DEC   | 1                | 0                | 1                | -1               | OCT/NOV/DEC   | 28                 | 12                                  | 35                 | -23              |
| JAN/FEB/MAR   | 0                | 0                | 0                | 0                | JAN/FEB/MAR   | 15                 | 0                                   | 0                  | 0                |
| APR/MAY/JUNE  | 1                | 0                | 0                | 0                | APR/MAY/JUNE  | 32                 | 0                                   | 0                  | 0                |