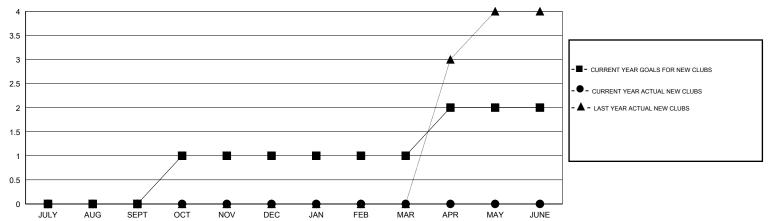

#### GOALS AND ACTUAL NEW CLUBS CUMULATIVE

## **LOCATION TURKEY**

| $\sim$ |     |   | <br>$\overline{}$ | ٨ | 4 |
|--------|-----|---|-------------------|---|---|
| ( -    | IV/ | П | ٠.                | д | 4 |

|               |                  | Clubs            |                  |                  |               |                    | Members                             |                    |                  |
|---------------|------------------|------------------|------------------|------------------|---------------|--------------------|-------------------------------------|--------------------|------------------|
|               | RESUL            | TS FOR 2014-2015 |                  |                  |               | RESU               | JLTS FOR 2014-2015                  |                    |                  |
| QUARTER       | NEW CLUB<br>GOAL | NEW CLUBS        | DROPPED<br>CLUBS | NET<br>GAIN/LOSS | QUARTER       | NEW MEMBER<br>GOAL | CHARTER AND<br>NEW MEMBERS<br>ADDED | DROPPED<br>MEMBERS | NET<br>GAIN/LOSS |
| JULY/AUG/SEPT | 0                | 0                | 1                | -1               | JULY/AUG/SEPT | -10                | 5                                   | 64                 | -59              |
| OCT/NOV/DEC   | 1                | 0                | 1                | -1               | OCT/NOV/DEC   | 28                 | 12                                  | 35                 | -23              |
| JAN/FEB/MAR   | 0                | 0                | 0                | 0                | JAN/FEB/MAR   | 15                 | 0                                   | 0                  | 0                |
| APR/MAY/JUNE  | 1                | 0                | 0                | 0                | APR/MAY/JUNE  | 32                 | 0                                   | 0                  | 0                |